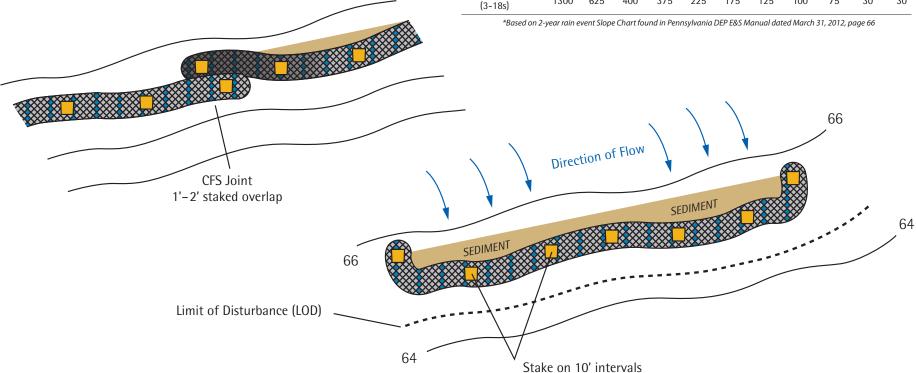

Perimeter Control V1.0

Place DIAMOND SOCK Compost Filter Sock (CFS) on a flat, level grade running perpendicular to the sheet flow direction from the Area of Disturbance. Where two CFS sections meet, tightly overlap the adjoining ends, and stake through each end section. CFS size should be determined by E&S Planner according to local or state slope chart.